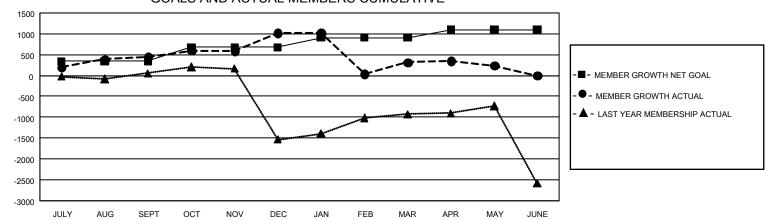

## GOALS AND ACTUAL MEMBERS CUMULATIVE

| DROPPED CLUBS: 75                |       | 398 CLUBS OF 879 ADDED 1 OR MORE | GENDER DISTRIBUTION             |                |       |
|----------------------------------|-------|----------------------------------|---------------------------------|----------------|-------|
|                                  |       | NEW MEMBERS                      | MALE 13,853 (66.66              |                |       |
|                                  |       |                                  | FEMALE                          | 6,929 (33.34%) |       |
| DROPPED MEMBERS                  |       |                                  |                                 |                |       |
| DECEASED                         | 109   | CLICK HERE FOR CUMULATIVE        | TOTAL FAMILY UNIT MEMBERS       |                | 8,046 |
| CLUB CANCELLED 1,043 OTHER 1,657 |       | MEMBERSHIP DATA                  | FAMILY MEMBERS PAYING HALF DUES |                |       |
|                                  |       |                                  |                                 |                | 4,561 |
| TOTAL                            | 2,809 |                                  |                                 |                |       |

## GMT Constitutional Area 6, Group N

REPORT DOES NOT INCLUDE CLUBS IN UNDISTRICTED AREAS.

| Clubs         |               |             |               | Members               |                        |                         |                                                    |  |
|---------------|---------------|-------------|---------------|-----------------------|------------------------|-------------------------|----------------------------------------------------|--|
|               | RESULTS FOR   | R 2020-2021 |               | RESULTS FOR 2020-2021 |                        |                         |                                                    |  |
| QUARTER       | NEW CLUB GOAL | NEW CLUBS   | DROPPED CLUBS | QUARTER MEME          | BER GROWTH NET<br>GOAL | MEMBER GROWTH<br>ACTUAL | DROPPED<br>MEMBERS ACTUAL<br>(including transfers) |  |
| JULY/AUG/SEPT | 57            | 18          | 1             | JULY/AUG/SEPT         | 340                    | 1,047                   | 428                                                |  |
| OCT/NOV/DEC   | 36            | 26          | 0             | OCT/NOV/DEC           | 335                    | 1,421                   | 814                                                |  |
| JAN/FEB/MAR   | 39            | 16          | 74            | JAN/FEB/MAR           | 235                    | 623                     | 1,194                                              |  |
| APR/MAY/JUNE  | 27            | 8           | 0             | APR/MAY/JUNE          | 190                    | 348                     | 373                                                |  |