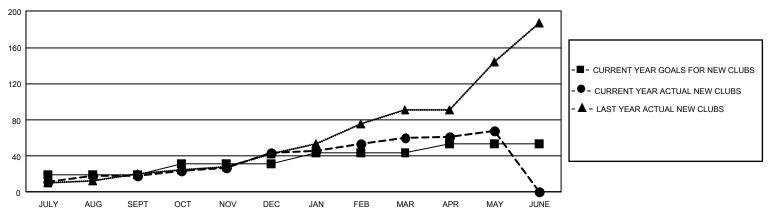

## GOALS AND ACTUAL NEW CLUBS CUMULATIVE

## GMT Constitutional Area 6, Group N

REPORT DOES NOT INCLUDE CLUBS IN UNDISTRICTED AREAS.

| Clubs         |               |             |               | Members               |                        |                         |                                                    |  |
|---------------|---------------|-------------|---------------|-----------------------|------------------------|-------------------------|----------------------------------------------------|--|
|               | RESULTS FOR   | R 2020-2021 |               | RESULTS FOR 2020-2021 |                        |                         |                                                    |  |
| QUARTER       | NEW CLUB GOAL | NEW CLUBS   | DROPPED CLUBS | QUARTER MEME          | BER GROWTH NET<br>GOAL | MEMBER GROWTH<br>ACTUAL | DROPPED<br>MEMBERS ACTUAL<br>(including transfers) |  |
| JULY/AUG/SEPT | 57            | 18          | 1             | JULY/AUG/SEPT         | 340                    | 1,047                   | 428                                                |  |
| OCT/NOV/DEC   | 36            | 26          | 0             | OCT/NOV/DEC           | 335                    | 1,421                   | 814                                                |  |
| JAN/FEB/MAR   | 39            | 16          | 74            | JAN/FEB/MAR           | 235                    | 623                     | 1,194                                              |  |
| APR/MAY/JUNE  | 27            | 8           | 0             | APR/MAY/JUNE          | 190                    | 348                     | 373                                                |  |